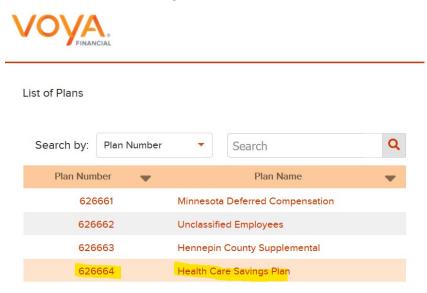

sword you created

#### Add a New HCSP Employee

#### Select Payroll Processing under the Manage Plan tab

| State of Minnesota Retirem | ent System |                    |               |
|----------------------------|------------|--------------------|---------------|
|                            | Home R     | eports Manage Plan |               |
|                            | _          | Payroll Processing |               |
| My Plans                   | Plai       | Request Management | ants          |
|                            |            | Data Transfer      |               |
| Manage Plan                |            | Workspace 🛃        | Announcements |
|                            |            |                    | 1 00 000F     |

#### Select 62664 Health Care Savings Plan





#### Enter **employee demographic information** Click **Continue**



## 626664 - HEALTH CARE SAVINGS PLAN

Add/Enroll a participant in the plan

| 123-45-6789                                                         |                           |               |
|---------------------------------------------------------------------|---------------------------|---------------|
| Last Name                                                           | First Name                | MI (Optional) |
| Sunshine                                                            | Suzy                      | Α             |
| Address Line 1                                                      |                           |               |
| 60 Empire Drive