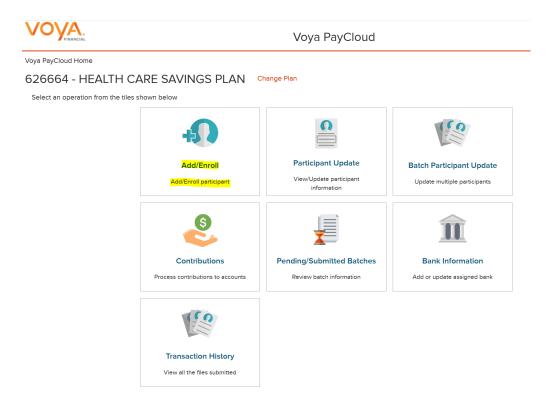

ord you created

#### Add a New HCSP Employee

#### Select Payroll Processing under the Manage Plan tab

| State of Minnesota Retirem | ent System |                    |               |
|----------------------------|------------|--------------------|---------------|
|                            | Home R     | eports Manage Plan |               |
|                            | _          | Payroll Processing |               |
| My Plans                   | Plai       | Request Management | ants          |
|                            |            | Data Transfer      |               |
| Manage Plan                |            | Workspace 🛃        | Announcements |
|                            |            |                    | 1 00 000F     |

#### Select 62664 Health Care Savings Plan





#### Enter **employee demographic information** Click **Continue**



## 626664 - HEALTH CARE SAVINGS PLAN

Add/Enroll a participant in the plan

| 123-45-6789                                                         |                           |               |
|---------------------------------------------------------------------|---------------------------|---------------|
| Last Name                                                           | First Name                | MI (Optional) |
| Sunshine                                                            | Suzy                      | Α             |
| Address Line 1                                                      |                           |               |
| 60 Empire Drive                                                     |