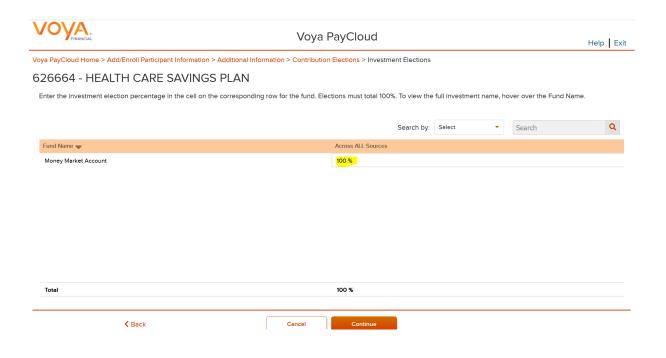

#### **Enter 100%** in the Money Market Account field Select **Continue** The Money Market Account is the default investment option for new HCSP participants